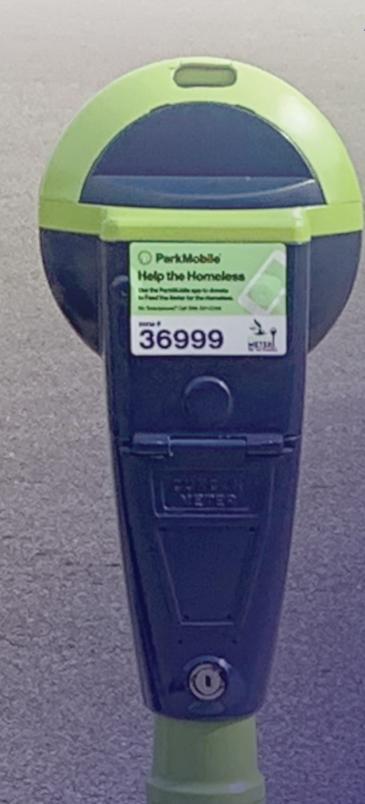

### Feed the Meter?

The Mid-Alabama Coalition for the Homeless (MACH) is working with the City of Montgomery to develop resources with the goal of ending homelessness in the local area.

When you feed a green meter in Montgomery, you are helping people who are experiencing homelessness, imminent homelessness, or housing instability get back on their feet. Donations directly support local community service programs designed to help those in need obtain and maintain housing and to become self-supporting and productive members of our community. In addition to meter collections, donations are accepted online at feedthemetermgm.org.

#### You will receive:

- Placard bearing your name / organization's name on the meter
- Your name or logo on the website, feedthemetermgm.org
- Recognition in all Feed the Meter publicity
- The satisfaction of knowing that you play an essential part in addressing a significant issue that calls for community-wide support